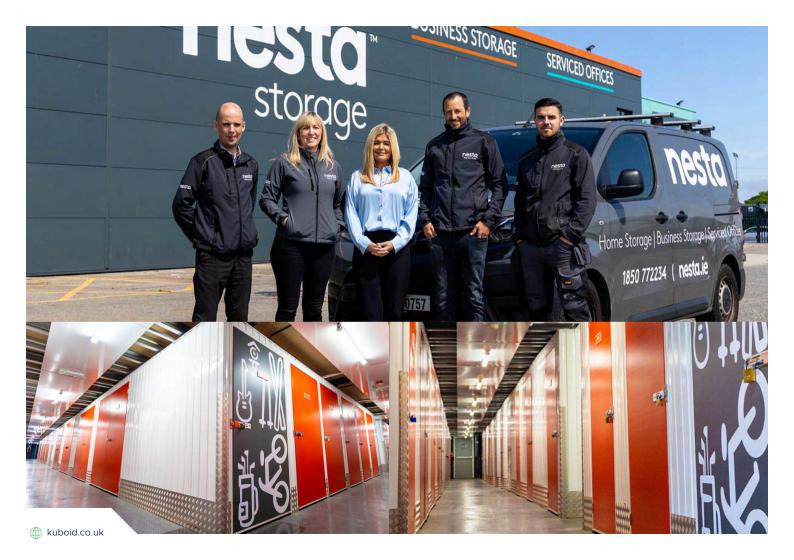

#### **NESTA STORAGE CASE STUDY**

#### Nesta and Kuboid continue partnership with delivery of fifth self storage facility

Location: Kilbarrack, Ireland

Range of Unit Sizes: 25 sq ft to 200 sq ft

Door Colour: Poppy Red Door Trim Colour: White

Scope of works: Partitions, mezzanine, lockers, 800 individually alarmed units and staircases

Nesta is Ireland's biggest and oldest self storage provider. In 2020 it acquired its fifth site, the former headquarters of a car parts distributor in Kilbarrack. The warehouse was in the right location close to a residential area but needed a lot of work both inside and out.

Nesta chose Kuboid to deliver this latest facility as we had worked together on their previous self storage schemes and had a strong relationship. We sent a dedicated team to Ireland to deliver the project, which included 800 individually alarmed storage units, lockers, mezzanine, and staircases. Collaborating closely with Nesta, we oversaw the site survey, design, planning permission, construction, and aftercare.

The facility has beaten Nesta's expectations. The first phase was expected to reach 80 per cent occupancy within 18-24 months but it just took nine months. Kuboid were quickly

re-appointed to deliver the second phase. Nesta credit Kuboid for not only delivering a quality product on time and to budget, but for also being a big part of their overall growth over the last 3-5 years.

"Kuboid's customer service is excellent. We have built a great relationship with the team and we're on first name terms. My biggest fear initially was that they were based in the UK and we're in Ireland and how that relationship would form. But it was totally fine"

Lydia Finn Commercial Manager, Nesta

Products

- 1. Colour branded lifts
- 2. Motion sensor lights
- Single swing door
- . Staircase
- Soffit panels
- Smoke detector
- 7. Mezzanine floor
- 8. External partition
- 9. Wall guard
- 10. Double swing door
- 11. Security system
- 12. Paris latch
- 13. Kicker guard
- 14. Corner guard
- 15. Security mesh
- 16. Internal partition