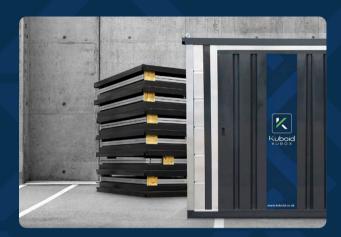

#### Portable Storage Units

Easy to install and relocate the Kubox is a portable, robust and secure storage unit, providing valuable additional rental income for many operators.

- Turn space into additional revenue
- Supplied flat-packed or pre-assembled
- Available in 4 standard sizes for quick delivery
- No planning permission required
- Contemporary design, alternative to shipping containers
- A cost-effective solution that offers a quick return on investment