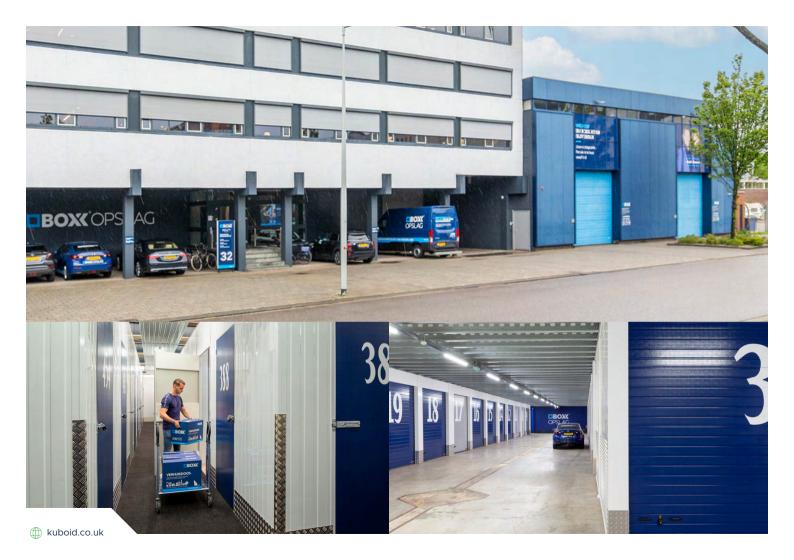

#### **BOXX OPSLAG CASE STUDY**

### BOXX chooses Kuboid for further nationwide expansion

Location: Amsterdam, Netherlands Range of Unit Sizes: 3m³ to 12m³

**Door Colour: Navy Blue and Goosewing Grey** 

Door Trim Colour: White

Scope of works: Partitioning system, swing and roller doors, soffit panels, security mesh, corner and kicker quards.

BOXX is one of Netherlands' top three self storage companies, with 16 locations nationwide, and five facilities in Amsterdam alone, which are all fully booked.

Due to the complex scope of services and products required, BOXX were searching for an experienced and flexible delivery partner not only capable of working across multiple sites at the same time, but who could also meet their strict deadlines. After impressing managing director Erwin Freer with the smooth delivery of a single facility, Kuboid were appointed to roll our further facilties across the Netherlands. Scope of works included site surveys and drawings, and the manufacturing, delivery, and installation of the partitioning systems including unit dividing partitions, corridor panels, lining panels, doors, mesh, door trims, latches, corner guards, kicker guards, and soffit panels.

Erwin was most impressed by Kuboid's professionalism and ability to get on with the job: "It's great to see they are the first supplier that doesn't need my management time."

Today BOXX's 16 facilities are mostly fully let and generating a high income return. Erwin is now looking to expand the company even further in partnership with Kuboid, with an additional 14 more facilities planned. Benefiting from the highly profitable self storage industry, BOXX aims to retain their position as one of the country's top three self storage operators.

"I have no doubt in my mind that Kuboid will stay as our preferred partner. They are a great company and not afraid to go the extra mile"

Erwin Freer Owner, BOXX Self Storage