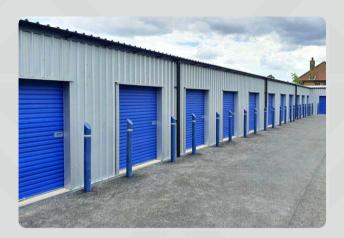

#### **External Storage Units**

Whether you're new to the industry, want to start small, or have unused land that you want to utilise, our external storage units provide a flexible and cost-effective solution.

As your internal space reaches capacity, external self storage units are a popular additional storage solution that allows you to maximise the usable floor area.

- Perfect for utilising unused land
- Available in a range of options and colours
- Maximise your lettable space and rental income