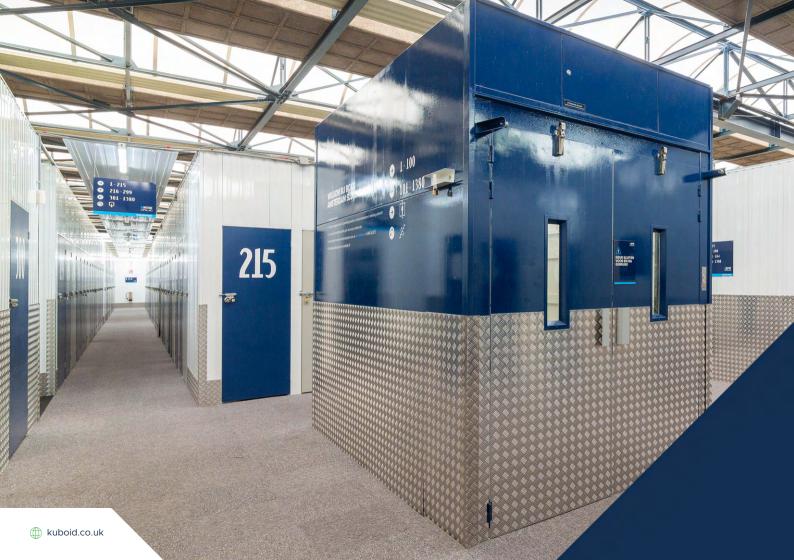

#### **Partitions**

Our durable, high-gloss white partitions form the base structure of each storage unit and provide a fantastic first impression for your customers.

- High-tensile making them dent-resistant
- Fixings safely hidden inside U-Channels
- High quality corrosion-resistant materials
- Long-lasting with minimal maintenance

#### **Doors**

All our doors are manufactured entirely from steel with strength and durability in mind and are available in a range of colours to complement your facility's brand identity.

- Swing door and roller door options
- Available in range of standard and bespoke sizes
- Long lasting with limited maintenance
- Extensive product warranty