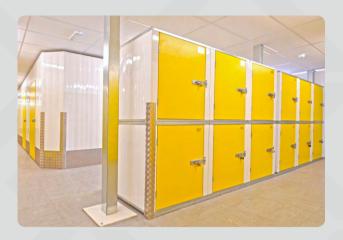

#### Lockers

Available in various sizes, lockers are a great way to fill small areas and maximise space, and are particularly popular with students to store goods out of term time.

- Quick and easy to install on site
- Modular in design utilising small spaces
- Ability to stack lockers
- Available in a range of different heights
- A range of colour options available