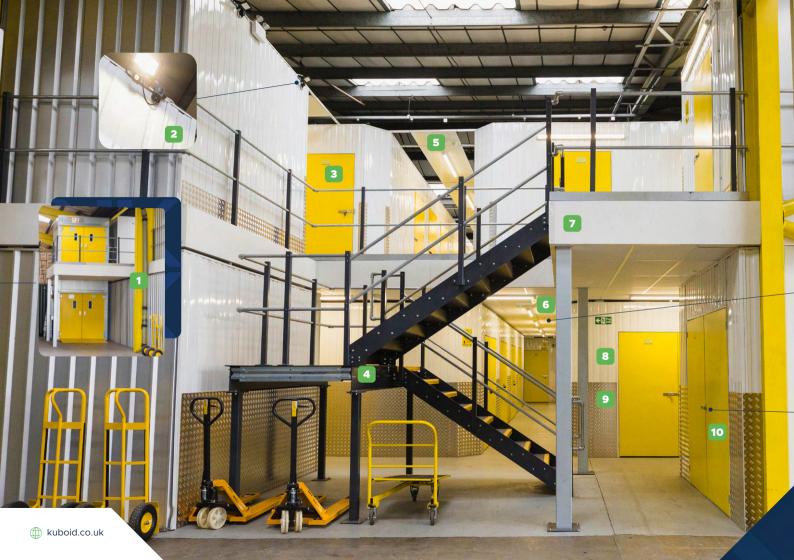

Lydia Finn Commercial Manager, Nesta

Products

- 1. Colour branded lifts
- 2. Motion sensor lights
- Single swing door
- . Staircase
- Soffit panels
- Smoke detector
- 7. Mezzanine floor
- 8. External partition
- 9. Wall guard
- 10. Double swing door
- 11. Security system
- 12. Paris latch
- 13. Kicker guard
- 14. Corner guard
- 15. Security mesh
- 16. Internal partition