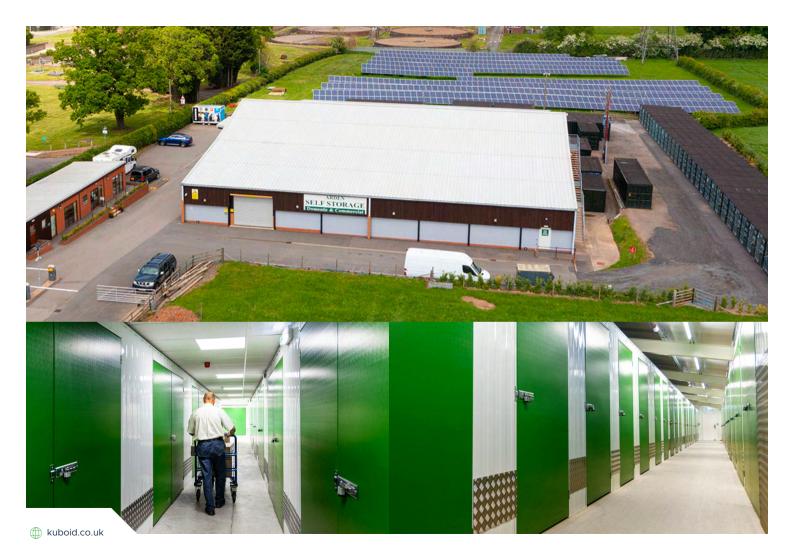

## Arden Self Storage is 100 per cent let and delivering an exceptionally high return

Location: Solihull, England
Range of Unit Sizes: 25 sq ft to 100 sq ft
Door Colour: Forest Green
Door Trim Colour: White

Scope of works: Partitioning, mezzanine, fire protection, electrics, stairs and floor painting.

Farmer, Robert Cooks, diversified into self storage by repurposing some of his land in 2007, when his existing revenue stream from producing milk became unprofitable. A few years later, due to customer demand, he wanted to add an extension to the facility and invited four companies to tender. Kuboid impressed him the most due to the high level of experience and the can-do attitude of the team.

Kuboid conducted a site survey and designed a self storage solution to maximise the available space for the best return. This included the various unit sizes and partition system, positioning of mezzanines and stairs, fire regulations, automatic lighting and security. Each unit is alarmed and customers have their own keypad number for 24/7 access.